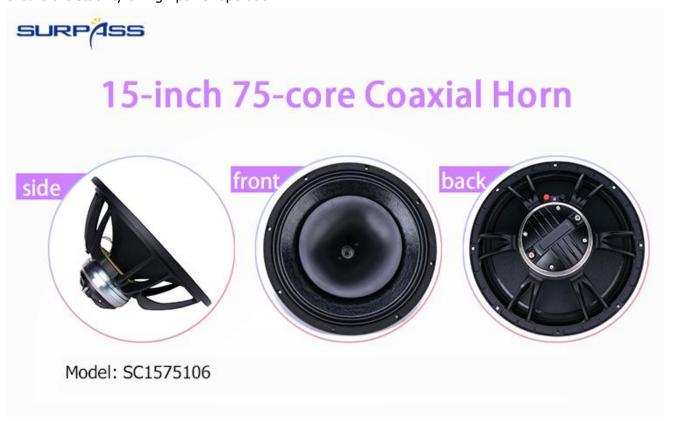

## 15-inch 75-core Coaxial Horn SC1575106

## **Specification:**

| Model             | SC1575106                      |
|-------------------|--------------------------------|
| Description       | 15 inches 75-core coaxial horn |
| Frequency Range   | 40-18kHz                       |
| LF Driver         | 1x15"                          |
| HF Driver         | 75mm                           |
| LF Rated Power    | 350W                           |
| HF Rated Power    | 80W                            |
| LF/HF Sensitivity | 99dB/108dB                     |
| Nominal Impedance | <b>8</b> Ω                     |
| Place of Origin   | Guangzhou, China               |