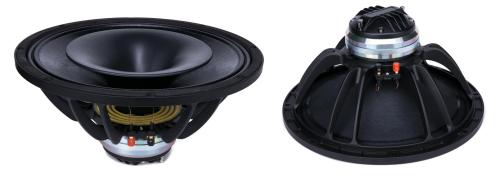

## 15-inch 75-core Coaxial Horn SC1575106

## **Specification:**

| Model             | SC1575106                      |
|-------------------|--------------------------------|
| Description       | 15 inches 75-core coaxial horn |
| Frequency Range   | 40-18kHz                       |
| LF Driver         | 1x15"                          |
| HF Driver         | 75mm                           |
| LF Rated Power    | 350W                           |
| HF Rated Power    | 80W                            |
| LF/HF Sensitivity | 99dB/108dB                     |
| Nominal Impedance | <b>8</b> Ω                     |
| Place of Origin   | Guangzhou, China               |