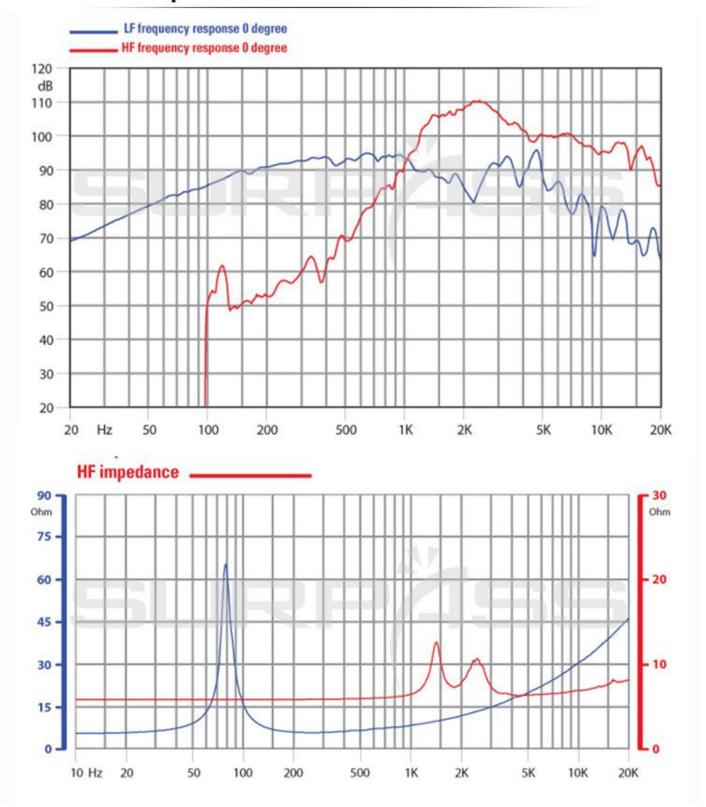

## Good products should talk with data

## **Specification:**

| Model             | SC1575106                      |
|-------------------|--------------------------------|
| Description       | 15 inches 75-core coaxial horn |
| Frequency Range   | 40-18kHz                       |
| LF Driver         | 1x15"                          |
| HF Driver         | 75mm                           |
| LF Rated Power    | 350W                           |
| HF Rated Power    | 80W                            |
| LF/HF Sensitivity | 99dB/108dB                     |
| Nominal Impedance | <b>8</b> Ω                     |
| Place of Origin   | Guangzhou, China               |